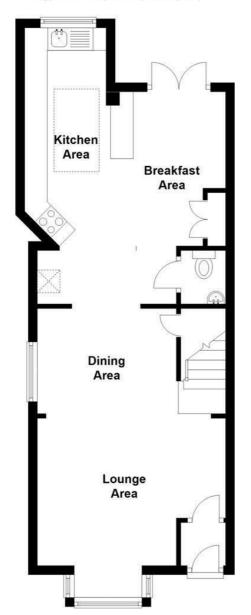

#### **ENTRANCE**

Small front patio area and glazed front porch.

#### **RECEPTION AREA**

Squared bay window, staircase leading to first floor and under-stairs storage cupboard

#### KITCHEN-DINER

Fully equipped kitchen with all mod cons and breakfast bar, and further dining area with double-glazed french doors leading into the rear garden

#### **DOWNSTAIRS WC**

## **Ground Floor**

Approx. 47.8 sq. metres (514.4 sq. feet)

Approx. 39.3 sq. metres (423.1 sq. feet)