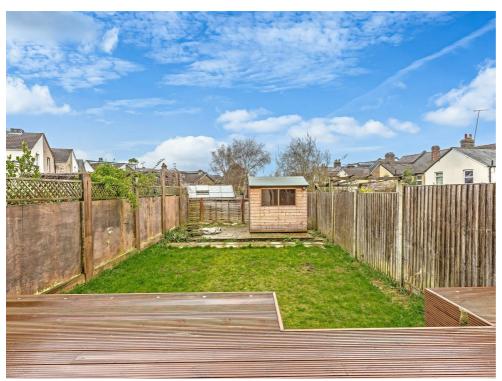

£1,600 PCM









#### **ENTRANCE**

Small front patio area and glazed front porch.

#### **RECEPTION AREA**

Squared bay window, staircase leading to first floor and under-stairs storage cupboard

#### KITCHEN-DINER

Fully equipped kitchen with all mod cons and breakfast bar, and further dining area with double-glazed french doors leading into the rear garden

#### **DOWNSTAIRS WC**

#### BEDROOM I

Double size carpeted room at the front of the house.

#### BEDROOM 2

Double room overlooking the rear garden

#### BEDROOM 3

Double room with double glazed aspect over the rear garden

## **BATHROOM**

Modern bathroom with shower over bath, WC and basin

#### **GARDEN**

Well-designed rear garden with decking and grassed areas

#### **COUNCIL TAX**

Council Tax Band D (£2,072.11 2021/22



















## **Ground Floor**

Approx. 47.8 sq. metres (514.4 sq. feet)



Approx. 39.3 sq. metres (423.1 sq. feet)