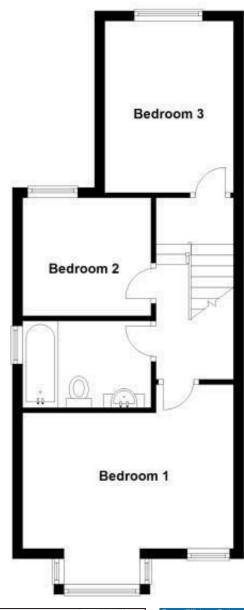

#### BEDROOM I

Double size carpeted room at the front of the house.

#### BEDROOM 2

Double room overlooking the rear garden

#### BEDROOM 3

Double room with double glazed aspect over the rear garden

## **BATHROOM**

Modern bathroom with shower over bath, WC and basin