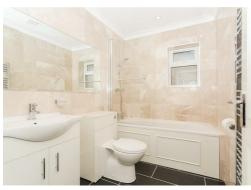

0 PCM









#### **ENTRANCE**

Small front patio area and glazed front porch.

#### **RECEPTION AREA**

Squared bay window, staircase leading to first floor and under-stairs storage cupboard

#### KITCHEN-DINER

Fully equipped kitchen with all mod cons and breakfast bar, and further dining area with double-glazed french doors leading into the rear garden

#### **DOWNSTAIRS WC**

#### BEDROOM I

Double size carpeted room at the front of the house.

#### BEDROOM 2

Double room overlooking the rear garden

#### BEDROOM 3

Double room with double glazed aspect over the rear garden

## **BATHROOM**

Modern bathroom with shower over bath, WC and basin

#### **GARDEN**

Well-designed rear garden with decking and grassed areas

#### **COUNCIL TAX**

Council Tax Band D (£2,072.11 2021/22



















## **Ground Floor**

Approx. 47.8 sq. metres (514.4 sq. feet)



Approx. 39.3 sq. metres (423.1 sq. feet)