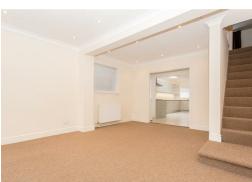

#### **RECEPTION AREA**

Squared bay window, staircase leading to first floor and under-stairs storage cupboard