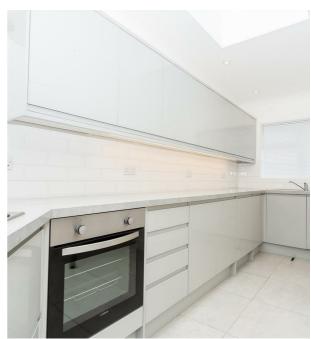

#### KITCHEN-DINER

Fully equipped kitchen with all mod cons and breakfast bar, and further dining area with double-glazed french doors leading into the rear garden