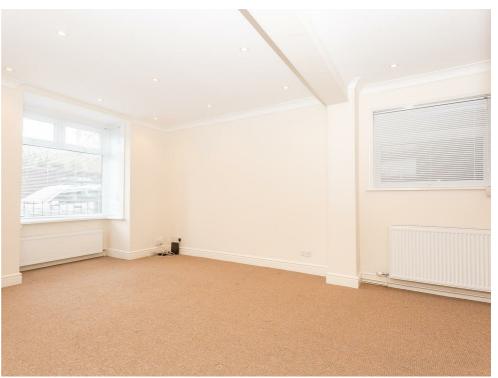

#### KITCHEN-DINER

Fully equipped kitchen with all mod cons and breakfast bar, and further dining area with double-glazed french doors leading into the rear garden