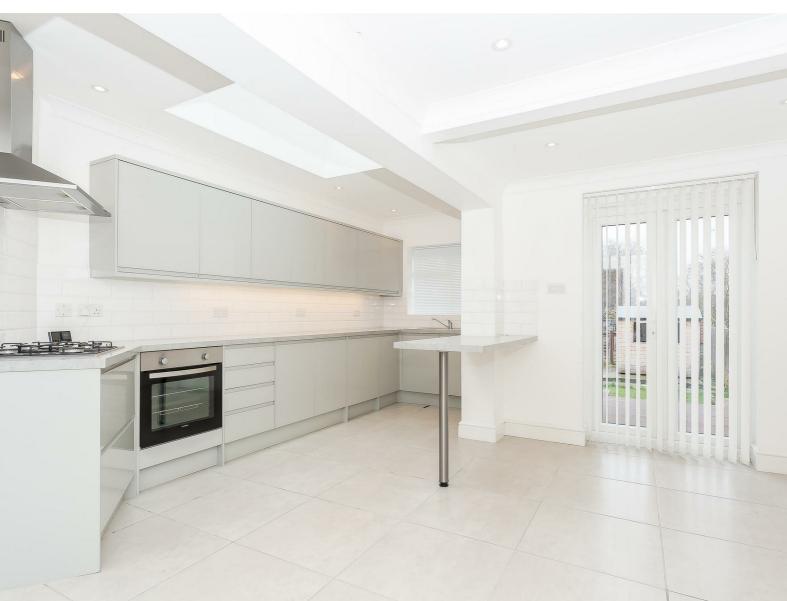

#### KITCHEN-DINER

Fully equipped kitchen with all mod cons and breakfast bar, and further dining area with double-glazed french doors leading into the rear garden